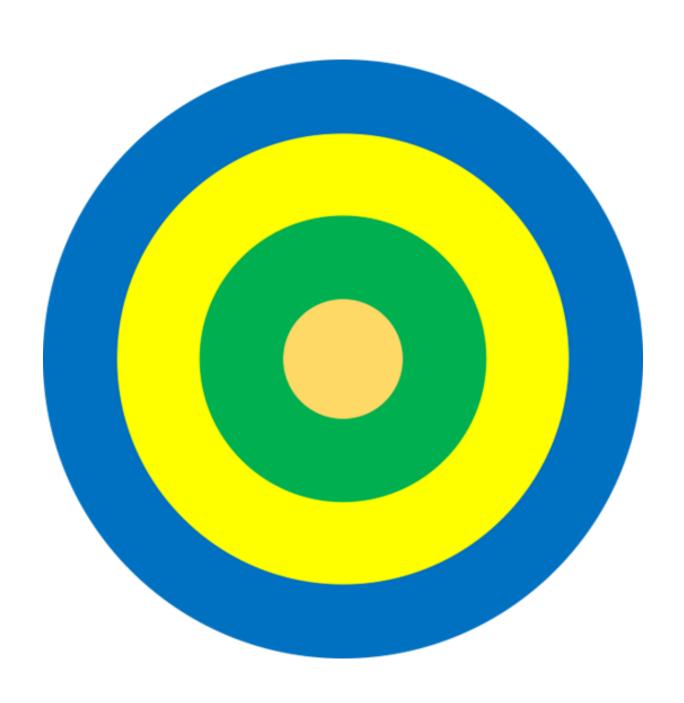

## Identifying paternal support/networks. <u>Circles of Support Tool</u>.

## Identifying paternal support/networks.

- 1. (Center-Orange) Name/Photo/Drawing of family members.
- 2. (Green) Who are the people who support you the most?
- Who do the children feel most connected to?
- Who already knows everything that happened?
  - 3. (Yellow) Who are the people who support you a little?
- Who do the children feel some connection with?
- Who already knows a little bit about the hard things you've been dealing with?
  - 4. (Blue) Who are the people who you don't ask for support from but maybe could in the future?
- Who are the people who don't support you and maybe make things harder for you and your family?
- Who are the people in your life who don't know anything about the hard things you've been dealing with