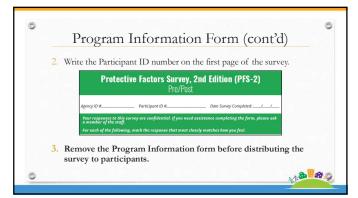

DURING



Access the presentation slides now! The link can be found in the chat.



This presentation is being recorded. DURING



Review interactive features for today's session. Locate the controls on the toolbar at the bottom of your screen.

Chat Raise Hand AFTER



Complete the survey at the end of this webinar to receive your Certificate of Attendance.



A follow-up email will be sent to all participants within two days.

4



5











































































| What would | d help you be successful in using the Protective<br>Factors Survey?                                                       |  |
|------------|---------------------------------------------------------------------------------------------------------------------------|--|
|            | Start the presentation to see the content, for scoren share software, where the entire screen, Get help at pallex.com/app |  |





| Thanks foll joining 4s! WHAT'S NEXT?  Survey and certificate in the chat now Follow-up email with resources within two days Watch your inbox for the next issue of Califrin Connect |  |  |
|------------------------------------------------------------------------------------------------------------------------------------------------------------