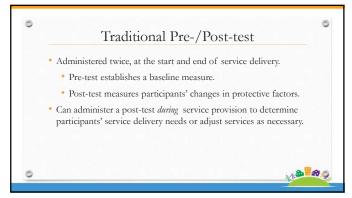

DURING



Access the presentation slides now! The link can be found in the chat.



This presentation is being recorded. DURING



Review interactive features for today's session. Locate the controls on the toolbar at the bottom of your screen.

Chat Raise Hand AFTER



Complete the survey at the end of this webinar to receive your Certificate of Attendance.



A follow-up email will be sent to all participants within two days.

4



5











































































| What would | d help you be successful in using the Protective<br>Factors Survey?                                                       |  |
|------------|---------------------------------------------------------------------------------------------------------------------------|--|
|            | Start the presentation to see the content, for scoren share software, where the entire screen, Get help at pallex.com/app |  |





| Thanks foll joining 4s! WHAT'S NEXT?  Survey and certificate in the chat now Follow-up email with resources within two days Watch your inbox for the next issue of Califrin Connect |  |  |
|------------------------------------------------------------------------------------------------------------------------------------