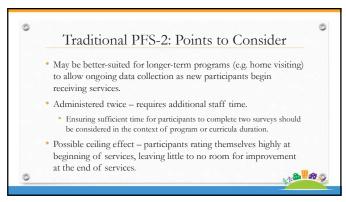

DURING



Access the presentation slides now! The link can be found in the chat.



This presentation is being recorded. DURING



Review interactive features for today's session. Locate the controls on the toolbar at the bottom of your screen.

Chat Raise Hand AFTER



Complete the survey at the end of this webinar to receive your Certificate of Attendance.



A follow-up email will be sent to all participants within two days.

4



5











































































| What would | d help you be successful in using the Protective<br>Factors Survey?                                                       |  |
|------------|---------------------------------------------------------------------------------------------------------------------------|--|
|            | Start the presentation to see the content, for scoren share software, where the entire screen, Get help at pallex.com/app |  |





| Thanks foll joining 4s! WHAT'S NEXT?  Survey and certificate in the chat now Follow-up email with resources within two days Watch your inbox for the next issue of Califrin Connect |  |  |
|--------------------------------------------------------------------------------------------------------------------------------------