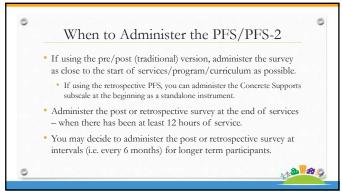

DURING



Access the presentation slides now! The link can be found in the chat.



This presentation is being recorded. DURING



Review interactive features for today's session. Locate the controls on the toolbar at the bottom of your screen.

Chat Raise Hand AFTER



Complete the survey at the end of this webinar to receive your Certificate of Attendance.



A follow-up email will be sent to all participants within two days.

4



5











































































| What would | d help you be successful in using the Protective<br>Factors Survey?                                                       |  |
|------------|---------------------------------------------------------------------------------------------------------------------------|--|
|            | Start the presentation to see the content, for scoren share software, where the entire screen, Get help at pallex.com/app |  |





| Thanks foll joining 4s! WHAT'S NEXT?  Survey and certificate in the chat now Follow-up email with resources within two days Watch your inbox for the next issue of Califrin Connect |  |  |
|----------------------------------------------------------------------------------------------------------------------------------------------