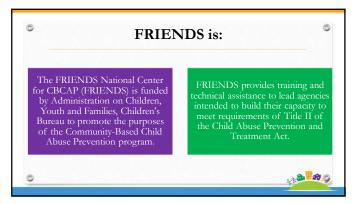

DURING



Access the presentation slides now! The link can be found in the chat.



This presentation is being recorded. DURING



Review interactive features for today's session. Locate the controls on the toolbar at the bottom of your screen.

Chat Raise Hand AFTER



Complete the survey at the end of this webinar to receive your Certificate of Attendance.



A follow-up email will be sent to all participants within two days.

4



5











































































| What would | d help you be successful in using the Protective<br>Factors Survey?                                                       |  |
|------------|---------------------------------------------------------------------------------------------------------------------------|--|
|            | Start the presentation to see the content, for scoren share software, where the entire screen, Get help at pallex.com/app |  |





| Thanks foll joining 4s! WHAT'S NEXT?  Survey and certificate in the chat now Follow-up email with resources within two days Watch your inbox for the next issue of Califrin Connect |  |  |
|----------------------------------------------------------------------------------------------------------