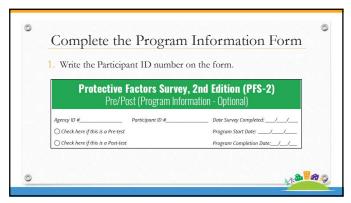

DURING



Access the presentation slides now! The link can be found in the chat.



This presentation is being recorded. DURING



Review interactive features for today's session. Locate the controls on the toolbar at the bottom of your screen.

Chat Raise Hand AFTER



Complete the survey at the end of this webinar to receive your Certificate of Attendance.



A follow-up email will be sent to all participants within two days.

4



5











































































| What would | d help you be successful in using the Protective<br>Factors Survey?                                                       |  |
|------------|---------------------------------------------------------------------------------------------------------------------------|--|
|            | Start the presentation to see the content, for scoren share software, where the entire screen, Get help at pallex.com/app |  |





| Thanks foll joining 4s! WHAT'S NEXT?  Survey and certificate in the chat now Follow-up email with resources within two days Watch your inbox for the next issue of Califrin Connect |  |  |
|----------------------------------------------------------------------------------------------------------------------------------------------------------