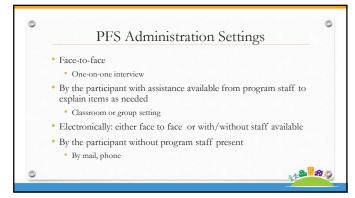

DURING



Access the presentation slides now! The link can be found in the chat.



This presentation is being recorded. DURING



Review interactive features for today's session. Locate the controls on the toolbar at the bottom of your screen.

Chat Raise Hand AFTER



Complete the survey at the end of this webinar to receive your Certificate of Attendance.



A follow-up email will be sent to all participants within two days.

4



5











































































| What would | d help you be successful in using the Protective<br>Factors Survey?                                                       |  |
|------------|---------------------------------------------------------------------------------------------------------------------------|--|
|            | Start the presentation to see the content, for scoren share software, where the entire screen, Get help at pallex.com/app |  |





| Thanks foll joining 4s! WHAT'S NEXT?  Survey and certificate in the chat now Follow-up email with resources within two days Watch your inbox for the next issue of Califrin Connect |  |  |
|------------------------------------------------------------------------------------------------------------------------------------------------