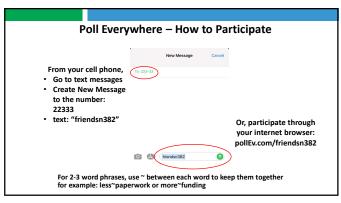

Chat Raise Hand AFTER

Complete the survey at the end of this webinar to receive your Certificate of Attendance.

A follow-up email will be sent to all participants within two days.

4

5

| What would | d help you be successful in using the Protective<br>Factors Survey?                                                       |  |
|------------|---------------------------------------------------------------------------------------------------------------------------|--|
|            | Start the presentation to see the content, for scoren share software, where the entire screen, Get help at pallex.com/app |  |