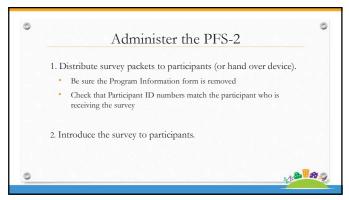

DURING



Access the presentation slides now! The link can be found in the chat.



This presentation is being recorded. DURING



Review interactive features for today's session. Locate the controls on the toolbar at the bottom of your screen.

Chat Raise Hand AFTER



Complete the survey at the end of this webinar to receive your Certificate of Attendance.



A follow-up email will be sent to all participants within two days.

4



5











































































| What would | d help you be successful in using the Protective<br>Factors Survey?                                                       |  |
|------------|---------------------------------------------------------------------------------------------------------------------------|--|
|            | Start the presentation to see the content, for scoren share software, where the entire screen, Get help at pallex.com/app |  |





| Thanks foll joining 4s! WHAT'S NEXT?  Survey and certificate in the chat now Follow-up email with resources within two days Watch your inbox for the next issue of Califrin Connect |  |  |
|--------------------------------------------------------------------------------------------------------------------------------------------------------------