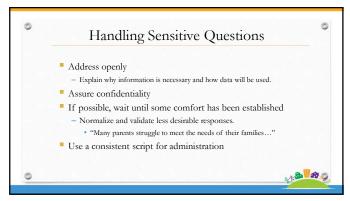

DURING



Access the presentation slides now! The link can be found in the chat.



This presentation is being recorded. DURING



Review interactive features for today's session. Locate the controls on the toolbar at the bottom of your screen.

Chat Raise Hand AFTER



Complete the survey at the end of this webinar to receive your Certificate of Attendance.



A follow-up email will be sent to all participants within two days.

4



5











































































| What would | d help you be successful in using the Protective<br>Factors Survey?                                                       |  |
|------------|---------------------------------------------------------------------------------------------------------------------------|--|
|            | Start the presentation to see the content, for scoren share software, where the entire screen, Get help at pallex.com/app |  |





| Thanks foll joining 4s! WHAT'S NEXT?  Survey and certificate in the chat now Follow-up email with resources within two days Watch your inbox for the next issue of Califrin Connect |  |  |
|--------------------------------------------------------------------------------------------------------------------------------------------------------------------------